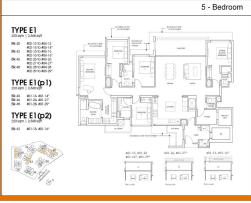

## WATTEN HOUSE

Condominium for Sale: Partially furnished, 5 bedroom, 6 bathroom. Completion in 2027, this unit is in original condition. Tenure: Freehold Located in Singapore's district D11 near Newton, Novena in the area Newton (Central region).